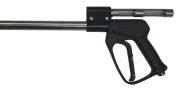

## **Specifications and Options**

This electric version of the 1222-G is compact, lightweight yet provides a superior cleaning performance utilizing the Ultra-Cavitation technology

Feed Pump with Hose Assembly (15 feet), By-Pass Hose (15 feet), Zero-thrust balanced Gun, High Pressure Hose (50 feet)

| Options                  |
|--------------------------|
| Zero-Thrust Balanced Gun |
| Double Un-Balanced Guns  |
| Single CaviDome          |
| ROV Lance                |
| 4 Wheels                 |
| Remote Foot Pedal        |