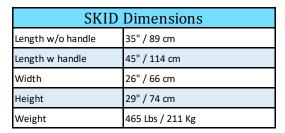

## CaviBlaster 1222-E

Electric Motor 50 Hz or 60 Hz, 12 gpm & 2,200 psi

## **Specifications and Options**

This electric version of the 1222-G is compact, lightweight yet provides a superior cleaning performance utilizing the Ultra-Cavitation technology

Feed Pump with Hose Assembly (15 feet), By-Pass Hose (15 feet), Zero-thrust balanced Gun, High Pressure Hose (50 feet)

| Shipping Dimensions |                      |
|---------------------|----------------------|
| Pallet 40x48x36"    | 500 Lbs Gross weight |

| Drive System        |                        |
|---------------------|------------------------|
| Motor               | Multi-Voltage Electric |
| Enclosure           | TEFC                   |
| Frame               | 284T                   |
| Hertz               | 60 Hz                  |
| Voltage             | 230-460 V              |
| Phase               | 3 Phase                |
| Output HP/kW        | 20 HP / 16 kW          |
| Speed RPM USA/Intl. | 1,800 / 1,500 RPM      |
| Starting System     | Magnetic Start         |