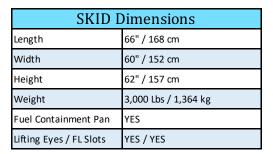

## **Optional Accessories:**

Aditional pressure hose available in 50 ft or 100 ft sections. (3/4" Diam.) Max. Pressure hose length recommended up to 300 ft (100 meters) total

| Pump System          |                               |
|----------------------|-------------------------------|
| Pressure Pump        | HPP GLR 109/290               |
| Pump Material / Type | SS / Positive Displacement    |
| Flow Rate            | 29 gpm / 110 Lpm              |
| Nozzle Pressure      | 4,000 psi / 276 Bar           |
| Hose Diam/Max Lgth   | 3/4" - 600 ft - 19 mm / 200 m |