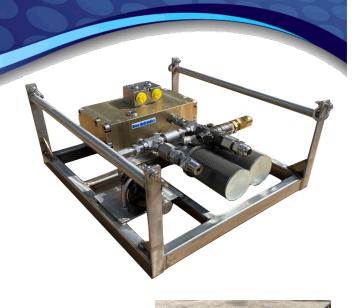

Remote Operated Vehicle, 13 gpm & 3,190 psi. (220 BAR)

## **Specifications and Options**

A compact and powerful submersible hydraulically driven cleaning system compatible with a wide range of Work Class ROVs.

A Cavitational Lance with Full forward thrust.

| SKID Dimensions |                   |
|-----------------|-------------------|
| Length          | 20" / 50.8 cm     |
| Width           | 23-1/4" / 59 cm   |
| Height          | 9-1/2" / 23.1 cm  |
| Weight          | 131 Lbs / 54.5 kg |

|    | Hydraulic Drive System |                     |
|----|------------------------|---------------------|
| М  | otor                   | Inc. in Pump        |
| Н  | yd.Req. Oil Flow       | 18.5 gpm / 70 Lpm   |
| Ну | d.Req. Oil Pressure    | 3,050 psi / 210 bar |

| Ideal For                   |  |
|-----------------------------|--|
| Deep Water Operations       |  |
| OffShore Oil & Gas Projects |  |
| Offshore Operations         |  |

| Water Pump System |                           |  |
|-------------------|---------------------------|--|
| Pressure Pump     | Dynaset 220/50-70-PA-SS   |  |
| Pump Type         | SS / Hydraulic Pres. Pump |  |
| Flow Rate         | 13 gpm / 50 lpm           |  |
| Nozzle pressure   | 3,190 psi / 220 Bar       |  |
| Hose Diameter     | 1/2" / 13 mm              |  |