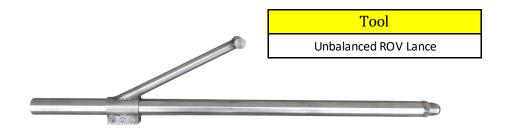

## **Specifications and Options**

A compact and powerful submersible hydraulically driven cleaning system compatible with a wide range of Work Class ROVs.

A Cavitational Lance with Full forward thrust.

| SKID Dimensions |                   |
|-----------------|-------------------|
| Length          | 20" / 50.8 cm     |
| Width           | 23-1/4" / 59 cm   |
| Height          | 9-1/2" / 23.1 cm  |
| Weight          | 131 Lbs / 54.5 kg |