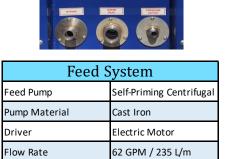

## **Optional Accessories**

Aditional pressure hose available in 50 ft or 100 ft sections. (3/4" Diam.) Max. Pressure hose length recommended up to 300 ft (100 meters) total

| Pump System          |                       |  |
|----------------------|-----------------------|--|
| Press. Pump (50Hz)   | AR-RTX-100.120 N      |  |
| Press. Pump (60Hz)   | AR-RTX-70             |  |
| Pump Material / Type | SS / Triplex Plunger  |  |
| Flow Rate            | 26.4 gpm / 100 Lpm    |  |
| Nozzle Pressure      | 2,200 psi / 152 Bar   |  |
| Hose Diam/Max Lgth   | 3/4" - 600 ft / 200 m |  |