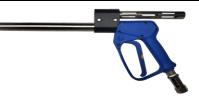

Feed Hose 15 feet (5 mts), By-Pass Hose 15 feet (5 mts), High Pressure Hose 50 feet (15 mts), Zero-Thrust Balanced Gun

20 ft / 6 meter

Max Lift

| Tool Options                     |  |
|----------------------------------|--|
| Zero-Thrust Balanced Gun         |  |
| Double Zero-Thrust Balanced Guns |  |
| Single CaviDome                  |  |
| ROV Lance                        |  |