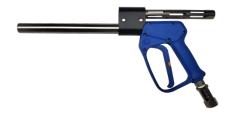

## **Specifications and Options**

This unit replaces the popular 1620 diesel model, the increased flow generates a higher level of cavitation, for faster and more efficient cleaning

Feed Hose (15 feet), By-Pass Hose (15 feet), High Pressure Hose (50 feet), Zero-Thrust Balanced Gun, Battery Start

| Tool Options             |
|--------------------------|
| Zero-Thrust Balanced Gun |
| Double UnBalanced Guns   |
| Single CaviDome          |
| ROV Lance                |

<sup>\*</sup> Pricing and specifications subject to change without notice