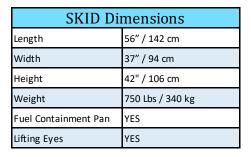

## CaviBlaster 1625-D

Diesel Engine, 16 gpm & 2,500 psi

## **Specifications and Options**

This unit replaces the popular 1620 diesel model, the increased flow generates a higher level of cavitation, for faster and more efficient cleaning

Feed Hose (15 feet), By-Pass Hose (15 feet), High Pressure Hose (50 feet), Zero-Thrust Balanced Gun, Battery Start

| Shipping Dimensions |                      |  |
|---------------------|----------------------|--|
| Pallet 58x40x50"    | 800 Lbs Gross weight |  |

| Drive System       |                              |
|--------------------|------------------------------|
| Engine             | Yanmar 3TNV82a               |
| EPA regulation     | USA Tier-4i / EU Stage III-A |
| Engine Type        | 4 Cylinder - 4-Cycle         |
| Cooling System     | Liquid with Axial Fan        |
| Combustion System  | IDI Naturally Aspirated      |
| Exhaust            | Cyclone muffler              |
| Output HP/kW       | 30 HP / 22 kW                |
| Transmission       | Belt                         |
| Starting System    | Electric                     |
| Emergency Shut-off | Yes                          |