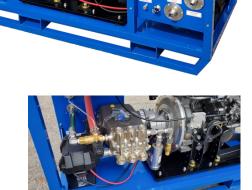

## **Optional Accessories:**

Aditional pressure hose available in 50 ft or 100 ft sections (3/4" Diam.) Max. Pressure hose length recommended up to 300 ft (100 meters) total

| Pump System          |                               |
|----------------------|-------------------------------|
| Pressure Pump        | AR RTX70                      |
| Pump Material / Type | Brass / Positive Displacement |
| Flow Rate            | 16 gpm / 61 Lpm @ 1450 rpm    |
| Nozzle Pressure      | 2,500 psi / 172 bar           |
| Hose Diam/Max Lgth   | 3/4" - 300 ft @ 19 mm /100 m  |