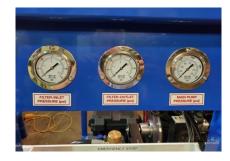

| Shipping Dimensions |                        |  |
|---------------------|------------------------|--|
| Pallet 67x47x62"    | 2,700 Lbs Gross weight |  |

| Drive System       |                              |  |
|--------------------|------------------------------|--|
| Engine             | Kohler KDI 2504              |  |
| EPA Requirement    | USA Tier 4F/EU stage V       |  |
| Engine Type        | 4-Cylinder / 4-Cycle         |  |
| Cooling System     | Liquid                       |  |
| Combustion System  | ECR, Direct Injection        |  |
| Exhaust            | Cycl. Muffler/Spark arrester |  |
| Output Continuos   | 74 HP / 53 kW                |  |
| Clutch             | Belt Drive                   |  |
| Starting System    | Electric                     |  |
| Emergency Shut Off | Electric                     |  |