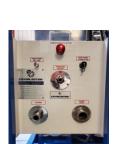

| Shipping Dimensions |                        |  |
|---------------------|------------------------|--|
| Pallet 67x47x62"    | 2,700 Lbs Gross weight |  |

| Drive System       |                              |  |
|--------------------|------------------------------|--|
| Engine             | Kohler KDI 2504              |  |
| EPA Requirement    | USA Tier 4F/EU stage V       |  |
| Engine Type        | 4-Cylinder / 4-Cycle         |  |
| Cooling System     | Liquid                       |  |
| Combustion System  | ECR, Direct Injection        |  |
| Exhaust            | Cycl. Muffler/Spark arrester |  |
| Output Continuos   | 74 HP / 53 kW                |  |
| Clutch             | Belt Drive                   |  |
| Starting System    | Electric                     |  |
| Emergency Shut Off | Electric                     |  |