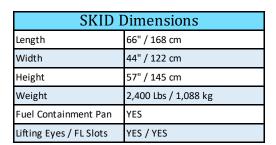

| Shipping Dimensions |                        |  |
|---------------------|------------------------|--|
| Pallet 67x47x62"    | 2,700 Lbs Gross weight |  |

| Drive System       |                              |  |
|--------------------|------------------------------|--|
| Engine             | Kohler KDI 2504              |  |
| EPA Requirement    | USA Tier 4F/EU stage V       |  |
| Engine Type        | 4-Cylinder / 4-Cycle         |  |
| Cooling System     | Liquid                       |  |
| Combustion System  | ECR, Direct Injection        |  |
| Exhaust            | Cycl. Muffler/Spark arrester |  |
| Output Continuos   | 74 HP / 53 kW                |  |
| Clutch             | Belt Drive                   |  |
| Starting System    | Electric                     |  |
| Emergency Shut Off | Electric                     |  |