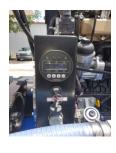

| Shipping Dimensions |                        |  |
|---------------------|------------------------|--|
| Pallet 67x47x62"    | 2,700 Lbs Gross weight |  |

| Drive System       |                              |  |
|--------------------|------------------------------|--|
| Engine             | Kohler KDI 2504              |  |
| EPA Requirement    | USA Tier 4F/EU stage V       |  |
| Engine Type        | 4-Cylinder / 4-Cycle         |  |
| Cooling System     | Liquid                       |  |
| Combustion System  | ECR, Direct Injection        |  |
| Exhaust            | Cycl. Muffler/Spark arrester |  |
| Output Continuos   | 74 HP / 53 kW                |  |
| Clutch             | Belt Drive                   |  |
| Starting System    | Electric                     |  |
| Emergency Shut Off | Electric                     |  |