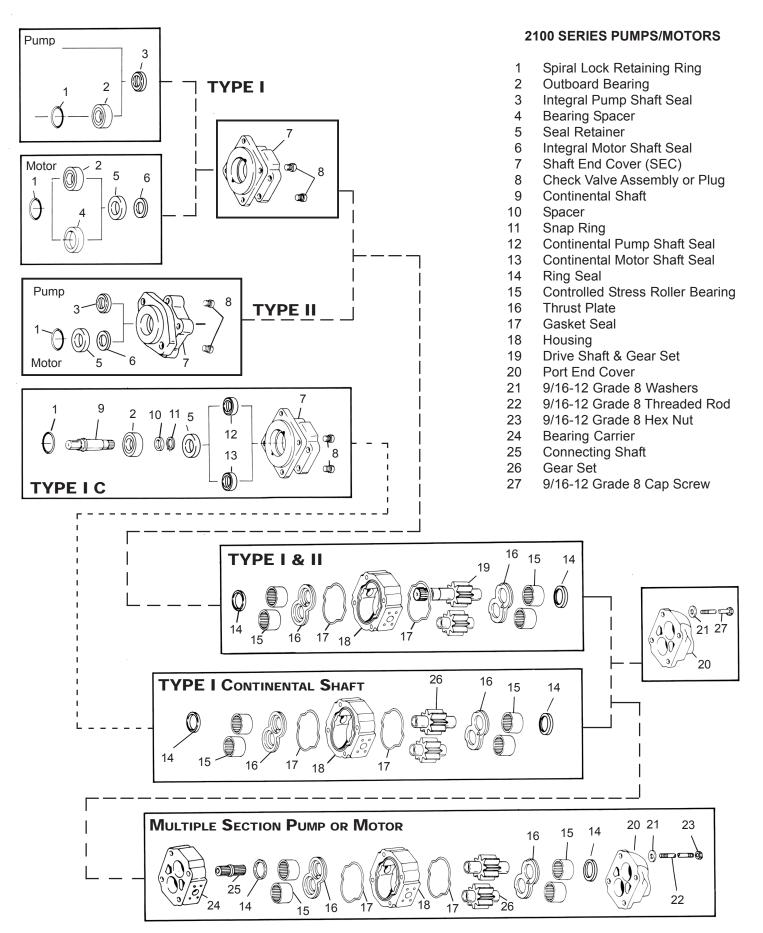

All Dowelled Construction

Shafts:

13 tooth 7/8" B spline

7/8" Keyed

Continental Shafts Available

- Pressure balanced thrust plates maintain high pump efficiency throughout all operating ranges.
- Low weight: 34.5 pounds with a 2" gear, Type II
- Size: Minimum Size per Displacement