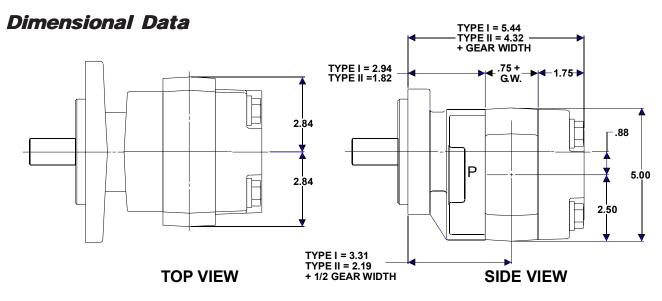

Mounting configurations available: Four Bolt B Type I

> Two Bolt B Type I Two Bolt A Type I Two Bolt B Type II Two/Four Bolt B Type I Chelsea Coverleaf 6 Bolt Round

Flows to 39 GPM

Pressures to 3000 PSI

NPT and JIC Porting

All Dowelled Construction

Shafts:

13 tooth 7/8" B spline

7/8" Keyed

Continental Shafts Available

- Pressure balanced thrust plates maintain high pump efficiency throughout all operating ranges.
- Low weight: 34.5 pounds with a 2" gear, Type II
- Size: Minimum Size per Displacement